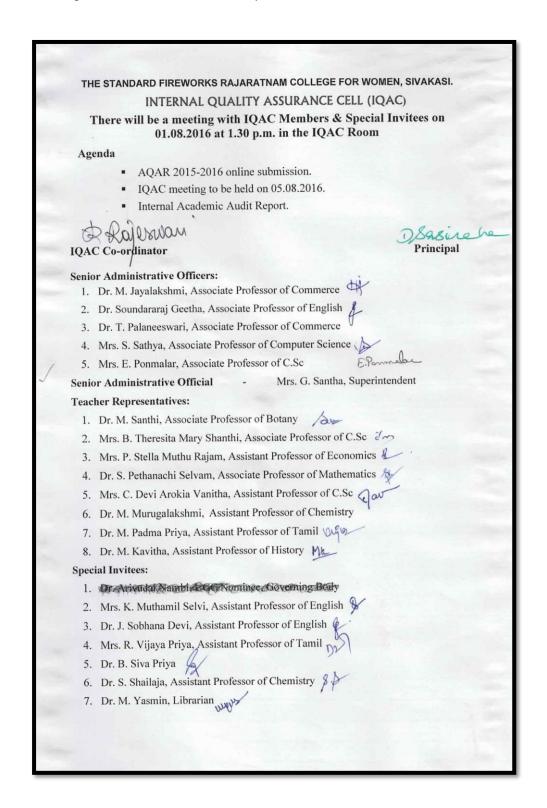

- URKUND and Turnitin recommended by UGC, Inflibnet.

#### 6. Evaluation

- The college has to adopt appropriate method so as to complete the entire process of M.Phil
  Dissertation within a period of six months from the date of submission of the dissertation.
- Within the above stipulated period, the M.Phil scholars have to publish their research work in books/ refereed journals.

The above said resolutions are placed before the Governing Body meeting to be held on 5<sup>th</sup>August 2016 for approval and recommendation.

IQAC Co-ordinator

IQAC Co-ordinator,

The Standard Fireworks Rajaratnan College for Women, (Autonomou.) Thiruthangal Road, SIVAKASI - 626 123. ted a copy of the minutes of the calion of t

DS98W Principal

Down-A cademic Affair

Tarthel - No Chessistry - M. Sewer







(Affiliated to Madurai Kamaraj University, Re-accredited with A Grade by NAAC, College with Potential for Excellence by UGC and Mentor Institution under UGC PARAMARSH)

#### THE STANDARD FIREWORKS RAJARATNAM COLLEGE FOR WOMEN, SIVAKASI.

#### INTERNAL QUALITY ASSURANCE CELL (IQAC)

Minutes of the IQAC Meeting held on 01.08.16 at 1.30 p.m. in the IQAC Room

- Resolved to convene an IQAC meeting inviting the members of Local Community, Management, Industrialist, Nominee from Local Society and students, Senior Administrative Officers and Teacher Representatives on 05.08.2016 in the IQAC Room.
- Resolved to get approval of the AQAR 2015-16 in the Governing Body Meeting.
- ⇒ Resolved to get approval of Minutes of the IQAC meeting held on 22<sup>nd</sup> July 2016 to discuss the University G